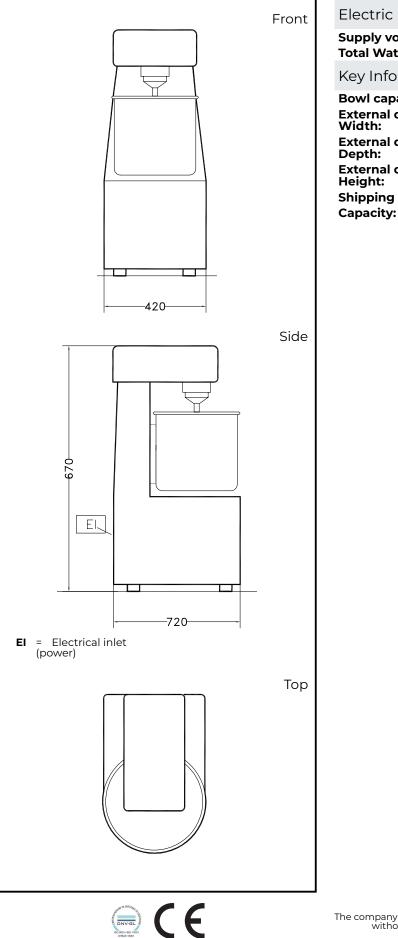

# Dough Mixers 32 liter Spiral Dough Kneader, 1 Speed

DNV-GL

| Electric                        |                              |
|---------------------------------|------------------------------|
| Supply voltage:<br>Total Watts: | 400 V/3N ph/50 Hz<br>0.75 kW |
| Key Information:                |                              |
| Bowl capacity:                  | 32 lt                        |
| External dimensions,<br>Width:  | 420 mm                       |
| External dimensions,<br>Depth:  | 720 mm                       |
| External dimensions,<br>Height: | 670 mm                       |
| Shipping weight:                | 80 kg                        |
| Capacity:                       | 25 kg                        |