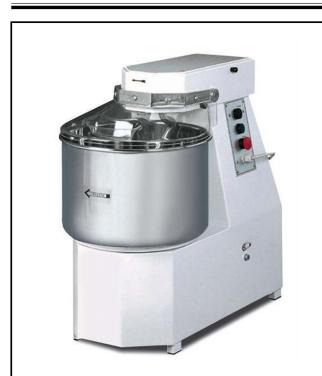

#### Dough Mixers 32 liter Spiral Dough Kneader, 1 Speed

601546 (DZSP25)

32 It spiral dough kneader, 1 speed (tool speed 127 rpm)

## **Short Form Specification**

Item No.

Floor dough kneader to process cereal flour doughs and pastries for pizza houses, bakeries and pastries. The process consist on mixing the ingredients thanks to a stainless steel spiral mixer arm synchronised with bowl rotation (motorized not removable bowl).

Body is in painted steel, the 32 litre capacity bowl and spiral mixer arm in stainless steel. The transparent safety screen allows ingredients to be added without stopping the machine. Equipped with a low voltage control panel with buttons and safety device to stop the machine when the protection screen is opened. I speed= 127 rpm - spiral arm, 11 rpm - bowl.

## **Main Features**

- Working capacity: 25 kg of dough.
- Spiral dough kneader with motorized bowl (not removable).
- Transparent protective screen to reduce flour dust release in the work area during slow kneading.
- Safety device to stop the machine when the protection grid is opened.
- Low voltage control panel, with buttons.

#### Construction

- Constructed in painted steel.
- Single speed.
- Spiral mixer arm and bowl in stainless steel.
- High capacity 32 liter rounded-bottom bowl for easier cleaning.
- Power: 800 watts.

APPROVAL: